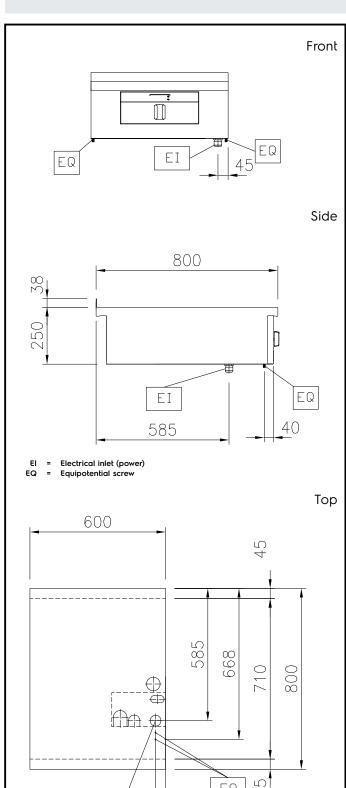

## **Key Information:**

**Configuration:** One-Side Operated;Top

Front Plates Power: 0 - 0 kW

Front Plates dimensions:

External dimensions, Width: 600 mm
External dimensions, Depth: 800 mm
External dimensions, Height: 250 mm
Net weight: 30 kg