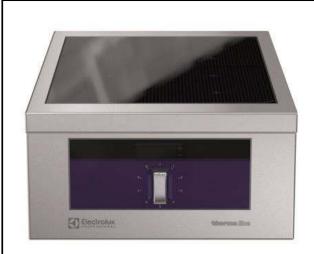

## Modular Cooking Range Line thermaline 80 - Electric Warming Plate Top, 1 Side with Backsplash

| ITEM #  |
|---------|
| MODEL # |
| NAME #  |
| SIS #   |
|         |
| AIA #   |

588337 (MARAABFOBO) Electric Warming Plate, 1-sided operated, with backsplash

## **Main Features**

- THERMODUL connection system creates a seamless work top when units are connected to each other thus avoiding soil penetrating vital components and facilitating the removal of units in case of replacement or service.
- Metal knobs with embedded hygienic silicon "soft" grip for easier handling and cleaning. The special design of the controls prevent infiltration of liquids or soil into vital components.
- Fast deployment with full heating power immediately.
- The smooth glass-ceramic surface can be quickly and easily cleaned, thus providing maximum hygiene.
- Almost the entire surface of the ceramic plate can be used without "dead" spots.
- Pans can easily be moved from one area to another without lifting.
- All major components may be easily accessed from the front.
- Overheat protection via a temperature sensor that switches off part of the heating element in the event of over temperature. Temperature range from 30°C to 110°C.

#### Construction

- 2 mm top in 1.4301 (AISI 304).
- Unit constructed according to DIN 18860\_2 with 20 mm drop nose top and 70 mm recessed plinth.
- Flat surface construction with minimal hidden areas to easily clean all surfaces
- Internal frame for heavy duty sturdiness in 1.4301 (AISI 304).
- Unit constructed according to DIN 18860\_2 with 20 mm drop nose top.
- IPX5 water resistance certification.